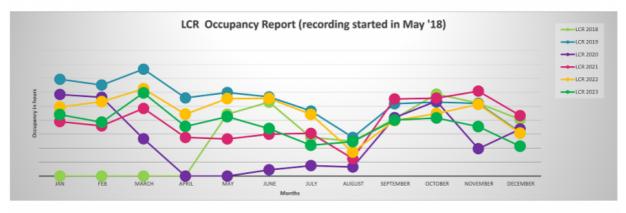

ril 2022-   | March 2023    |          |           |           |       |
|------------|-------------------------------------|------------------|---------------|----------|-----------|-----------|-------|
| £12,456.00 | Predicted income of ILEAP LICENCE   | AGREEMENT A      | pril 2022- Ma | rch 2023 |           |           |       |
| £9,822.30  | Predicted income of MONTHLY April 2 | 2022- March 202  | 23            |          |           |           |       |
| £6,165.29  | Predicted income of IRREGULAR User  | rs April 2022- M | larch 2023    | Was £5K  | last year | April - N | larch |
| £86,586.84 |                                     |                  |               |          |           |           |       |

Occupancy Stats – Year comparisons. Upto and including October 2023









# **Cancellations/reduced hours 2022-2023:**

| Customer                         | Room       | Hours p/w<br>p/m     | Effective | Cost<br>p/m |  |
|----------------------------------|------------|----------------------|-----------|-------------|--|
| 2022                             |            |                      |           |             |  |
| SPARK Music                      | Snug Pod   | 4 p/w TT 4<br>p/w TT | Sept '22  | £96 £96     |  |
| Kumon Kenilworth<br>Study Centre | YR         | 2 p/w 2.5 p/w        | Sept '22  | £139 £95    |  |
| Kenilworth Women's<br>Institute  | LCR        | 2.5 p/m              | July '22  | £39.50      |  |
| Kenilworth Consort<br>Singers    | SCR        | 2 p/m                | Aug '22   | £20.60      |  |
| Kenilworth Chamber of Trade