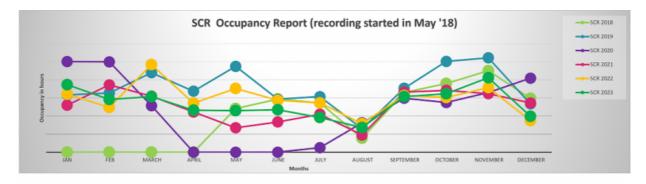

April 2022-   | March 2023    |          |           |           |       |
|------------|-------------------------------------|------------------|---------------|----------|-----------|-----------|-------|
| £12,456.00 | Predicted income of ILEAP LICENCE   | AGREEMENT A      | pril 2022- Ma | rch 2023 |           |           |       |
| £9,822.30  | Predicted income of MONTHLY April 2 | 2022- March 202  | 23            |          |           |           |       |
| £6,165.29  | Predicted income of IRREGULAR User  | rs April 2022- M | larch 2023    | Was £5K  | last year | April - N | larch |
| £86,586.84 |                                     |                  |               |          |           |           |       |

Occupancy Stats – Year comparisons. Upto and including October 2023









# **Cancellations/reduced hours 2022-2023:**

| Customer                         | Room       | Hours p/w<br>p/m     | Effective | Cost<br>p/m |  |
|----------------------------------|------------|----------------------|-----------|-------------|--|
| 2022                             |            |                      |           |             |  |
| SPARK Music                      | Snug Pod   | 4 p/w TT 4<br>p/w TT | Sept '22  | £96 £96     |  |
| Kumon Kenilworth<br>Study Centre | YR         | 2 p/w 2.5 p/w        | Sept '22  | £139 £95    |  |
| Kenilworth Women's<br>Institute  | LCR        | 2.5 p/m              | July '22  | £39.50      |  |
| Kenilworth Consort<br>Singers    | SCR        | 2 p/m                | Aug '22   | £20.60      |  |
| Kenilworth Chamber of Trade