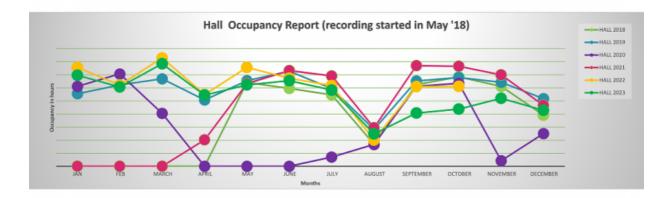

l 2022-   | March 2023    |          |           |           |       |
|------------|-------------------------------------|------------------|---------------|----------|-----------|-----------|-------|
| £12,456.00 | Predicted income of ILEAP LICENCE   | AGREEMENT A      | pril 2022- Ma | rch 2023 |           |           |       |
| £9,822.30  | Predicted income of MONTHLY April 2 | 2022- March 202  | 23            |          |           |           |       |
| £6,165.29  | Predicted income of IRREGULAR User  | rs April 2022- M | larch 2023    | Was £5K  | last year | April - N | larch |
| £86,586.84 |                                     |                  |               |          |           |           |       |

Occupancy Stats – Year comparisons. Upto and including October 2023









# **Cancellations/reduced hours 2022-2023:**

| Customer                         | Room       | Hours p/w<br>p/m     | Effective | Cost<br>p/m |  |
|----------------------------------|------------|----------------------|-----------|-------------|--|
| 2022                             |            |                      |           |             |  |
| SPARK Music                      | Snug Pod   | 4 p/w TT 4<br>p/w TT | Sept '22  | £96 £96     |  |
| Kumon Kenilworth<br>Study Centre | YR         | 2 p/w 2.5 p/w        | Sept '22  | £139 £95    |  |
| Kenilworth Women's<br>Institute  | LCR        | 2.5 p/m              | July '22  | £39.50      |  |
| Kenilworth Consort<br>Singers    | SCR        | 2 p/m                | Aug '22   | £20.60      |  |
| Kenilworth Chamber of Trade      |