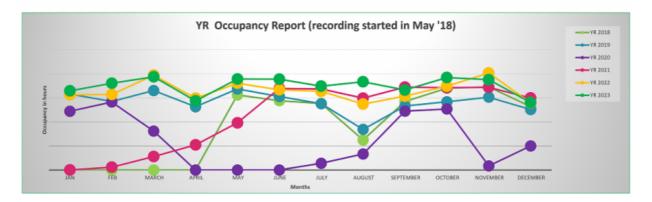

2022-   | March 2023    |          |           |           |       |
|------------|-------------------------------------|------------------|---------------|----------|-----------|-----------|-------|
| £12,456.00 | Predicted income of ILEAP LICENCE   | AGREEMENT A      | pril 2022- Ma | rch 2023 |           |           |       |
| £9,822.30  | Predicted income of MONTHLY April 2 | 2022- March 202  | 23            |          |           |           |       |
| £6,165.29  | Predicted income of IRREGULAR User  | rs April 2022- M | larch 2023    | Was £5K  | last year | April - N | larch |
| £86,586.84 |                                     |                  |               |          |           |           |       |

Occupancy Stats – Year comparisons. Upto and including October 2023









# **Cancellations/reduced hours 2022-2023:**

| Customer                         | Room       | Hours p/w<br>p/m     | Effective | Cost<br>p/m |  |
|----------------------------------|------------|----------------------|-----------|-------------|--|
| 2022                             |            |                      |           |             |  |
| SPARK Music                      | Snug Pod   | 4 p/w TT 4<br>p/w TT | Sept '22  | £96 £96     |  |
| Kumon Kenilworth<br>Study Centre | YR         | 2 p/w 2.5 p/w        | Sept '22  | £139 £95    |  |
| Kenilworth Women's<br>Institute  | LCR        | 2.5 p/m              | July '22  | £39.50      |  |
| Kenilworth Consort<br>Singers    | SCR        | 2 p/m                | Aug '22   | £20.60      |  |
| Kenilworth Chamber of Trade      | L